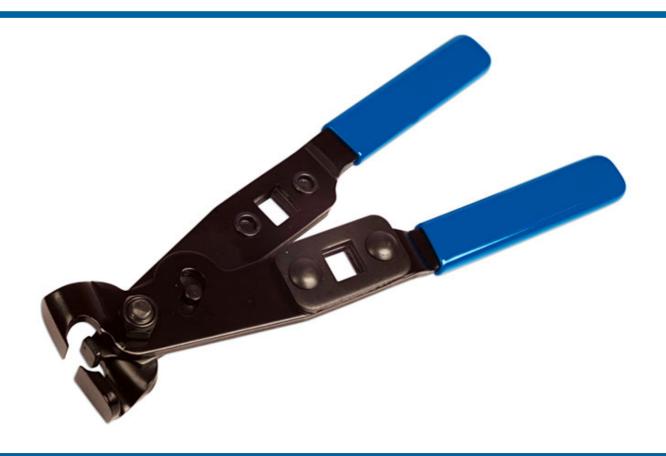

## **CV Boot Clamp Pliers**

Heavy duty pliers for use on ear type metal CV boot clips (for example Oetiker ear clamps). The jaws crimping action prevents damage and correctly tensions the clip. When the jaws open the forming plate pushes up to press a flat on top of the clip for secure fastening. Pliers can be used by hand or with the assistance of a power bar when greater tension is required. A versatile set of pliers, also useful for attaching clamps found on certain fuel filters, water pumps and cooling system hoses.

## **Additional Information**

- · Clamping pliers with forming plate head for fastening ear type metal clips.
- Handles have a 1/2" square hole for use with a power bar when extra tension is required (such as Laser Part No. 0098).
- Total tool length of 240mm provides good cutting leverage & PVC dipped handles for comfort.
- · Manufactured from heavy gauge steel with a durable powder coated finish.
- Suitable for use with CV boot clamps, Part Nos. 30881 & 30882.